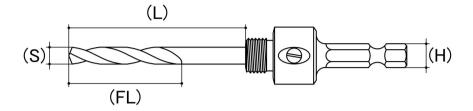

## **Holesaw Arbor**

BOLT&NUT

AUSTRALIA

System Of Measurement: Imperial Brand: Alpha Suitable For: 14mm - 30mm Holesaws

CAD drawings shown for graphic representation only.\*

| Size (S)            | Drill Chuck Size<br>(inches) | Pilot Drill Size<br>(mm) | sku<br>(qfind) |
|---------------------|------------------------------|--------------------------|----------------|
|                     | Nom                          | Nom                      |                |
| 11/32 Quick Release | 3/8                          | 89.00                    | 13ARB1A        |
| 11/32 Quick Release | 3/8                          | 89.00                    | 13ARB3A        |
| 7/16                | 1/2                          | 114.00                   | 13ARB2A        |